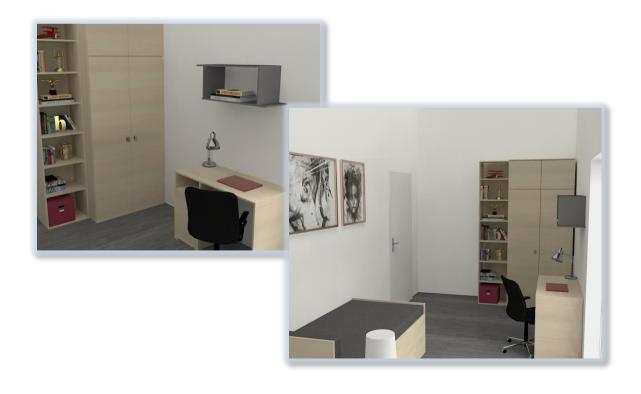

 COMFORTABLE STRENGTHEN AND SOLIDLY FINISHED BED WITH UPHOLSTERED HEADBOARD AND A CHEST FOR BEDLINEN AND COVERING.

- THE WARDROBE WITH HANGER'S SHELVES AND TOP UNIT FOR CLOTHES.
- HIGH BOOKSHELF WITH ADJUSTABLE HEIGHT OF SHELVES.
- FUNCTIONAL DESK WITH DESK-CUPBOARD AND A SWIVEL CHAIR.
- BEDSIDE TABLE AND HANGING DOUBLE SHELVES FOR MOTLEY CREW.

THE ROOMS WILL BE FINISHED WITH HIGH-CLASS MATERIALS, WE USED BLINDS ON THE WINDOWS.

TO EACH BED WE ADDED A COMPLETE BED SET AND OWN BEDLINEN.

AT OUR RENTERS DISPOSAL WE PREPARED WI-FI AT STANDARD SPEED OF ROUND 3 MB, WITH POSSIBILITY TO INCREASE IT IF REQUIRED.