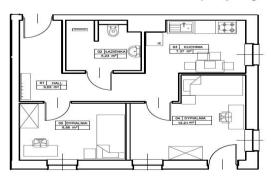

#### FOUR ROOMS FLAT

Rzut mieszkania 4 pokojowego

The building will have 94 flats with 218 rooms, which can host up to round 300 students/people.

THE KITCHEN IS EQUIPPED IN VARIOUS COMPONENTS SUCH AS:

- HIGH QUALITY KITCHEN FURNITURE CONSISTS OF THREE STANDING AND THREE HANGING CUPBOARDS
- MODERN INDUCTION HOB
- GRANITE SINK UNIT WITH PLACE TO LEAVE DISHES TO DRY
- HIGH CLASS SUPPLIER REFRIGERATOR
- VENTILATION HOOD
- MICROWAVE/OVEN
- KITCHEN TABLE AND STOOLS/CHAIRS
- KITCHEN EQUIPMENT: CUTLERY, POTS AND PANS, TABLEWARE, GLASSES AND CUPS AND MOP FOR THE FLOOR.