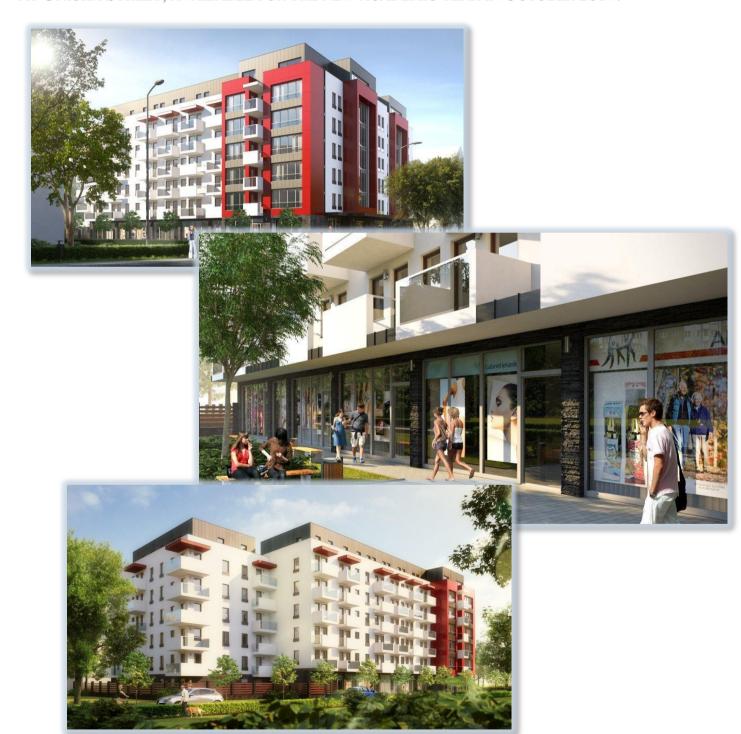

#### **DEAR STUDENTS!**

WE ARE DELIGHTED TO PRESENT YOU THE NEW LUXURY SCHOOL APARTMENTS AT UNICKA STREET, AVAILABLE FOR THE NEW ACADEMIC YEAR IN OCTOBER 2014.

THE FLATS FOR RENT INCLUDES ONE, TWO, THREE OR FOUR ROOMS IN, PLACED UPON SIX FLOORS IN FOUR STAIRCASES IN THE MODERN BUILDING. WE OFFER SINGLE, DOUBLE AND

THE PROPERTY HAS ITS OWN UNDERGROUND PARKING FOR GUEST WITH CARS OR BIKES. IN THE DOWN STOREY WE PLACED THE LAUNDRY ROOM EQUIPPED WITH PROFESSIONAL WASHING MACHINES AND DRYERS. ON THE GROUND FLOOR WE OFFER A COMMON AREA THAT CAN BE USED FOR COFFEE BREAK ROOM, READING ROOM OR A PLACE TO STUDY. WE HOPE THAT THE EXCELLENT LOCATION RIGHT NEXT TO BUS STOPS AND CLOSE DISTANCE TO MEDICAL UNIVERSITY WILL MAKE THIS OFFER THE BEST CHOICE FOR STUDENTS FOR YEARS.