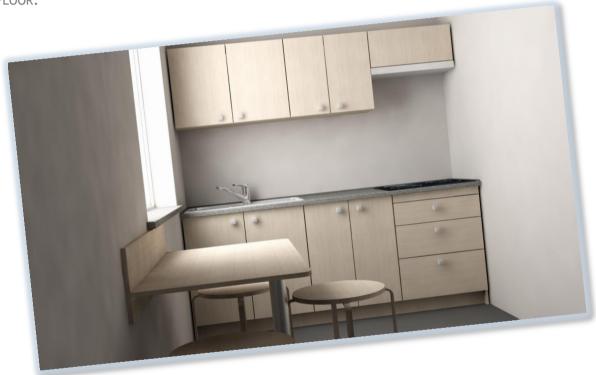

#### FOUR ROOMS FLAT

Rzut mieszkania 4 pokojowego

The building will have 94 flats with 218 rooms, which can host up to round 300 students/people.

THE KITCHEN IS EQUIPPED IN VARIOUS COMPONENTS SUCH AS:

- HIGH QUALITY KITCHEN FURNITURE CONSISTS OF THREE STANDING AND THREE HANGING CUPBOARDS
- MODERN INDUCTION HOB
- GRANITE SINK UNIT WITH PLACE TO LEAVE DISHES TO DRY
- HIGH CLASS SUPPLIER REFRIGERATOR
- VENTILATION HOOD
- MICROWAVE/OVEN
- KITCHEN TABLE AND STOOLS/CHAIRS
- KITCHEN EQUIPMENT: CUTLERY, POTS AND PANS, TABLEWARE, GLASSES AND CUPS AND MOP FOR THE FLOOR.