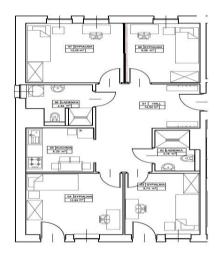

#### FOUR ROOMS FLAT

Rzut mieszkania 4 pokojowego

The building will have 94 flats with 218 rooms, which can host up to round 300 students/people.

THE KITCHEN IS EQUIPPED IN VARIOUS COMPONENTS SUCH AS:

- HIGH QUALITY KITCHEN FURNITURE CONSISTS OF THREE STANDING AND THREE HANGING CUPBOARDS
- MODERN INDUCTION HOB
- GRANITE SINK UNIT WITH PLACE TO LEAVE DISHES TO DRY
- HIGH CLASS SUPPLIER REFRIGERATOR
- VENTILATION HOOD
- MICROWAVE/OVEN
- KITCHEN TABLE AND STOOLS/CHAIRS
- KITCHEN EQUIPMENT: CUTLERY, POTS AND PANS, TABLEWARE, GLASSES AND CUPS AND MOP FOR THE FLOOR.