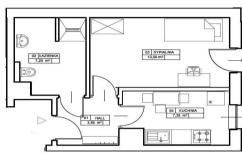

### AVAILABLE FROM OCTOBER

#### WSEI



## JOIN & LIVE WITH US

#### **DEAR STUDENTS!**

WE ARE DELIGHTED TO PRESENT YOU THE NEW LUXURY SCHOOL APARTMENTS AT UNICKA STREET, AVAILABLE FOR THE NEW ACADEMIC YEAR IN OCTOBER 2014.



THE FLATS FOR RENT INCLUDES ONE, TWO, THREE OR FOUR ROOMS IN, PLACED UPON SIX FLOORS IN FOUR STAIRCASES IN THE MODERN BUILDING. WE OFFER SINGLE, DOUBLE AND

TRIPLE ROOMS. EACH FLAT HAVE ITS OWN KITCHEN OR KITCHEN UNIT, ONE OR TWO BATHROOMS AND TOILETS, COMMON HALLWAY AND 1 UP TO 4 ROOMS.

#### **SINGLE ROOM FLAT**





#### **DOUBLE ROOM FLAT**

Rzut mieszkania 2 pokojowego



#### FOUR ROOMS FLAT



Rzut mieszkania 4 pokojowego

The building will have 94 flats with 218 rooms, which can host up to round 300 students/people.



THE KITCHEN IS EQUIPPED IN VARIOUS COMPONENTS SUCH AS:

- HIGH QUALITY KITCHEN FURNITURE CONSISTS OF THREE STANDING AND THREE HANGING CUPBOARDS
- MODERN INDUCTION HOB
- GRANITE SINK UNIT WITH PLACE TO LEAVE DISHES TO DRY
- HIGH CLASS SUPPLIER REFRIGERATOR
- VENTILATION HOOD
- MICROWAVE/OVEN
- KITCHEN TABLE AND STOOLS/CHAIRS
- KITCHEN EQUIPMENT: CUTLERY, POTS AND PANS, TABLEWARE, GLASSES AND CUPS AND MOP FOR THE FLOOR.



EACH BATHROOM IS FINISHED IN THE LIGHT BEIGE TILES. WE USED HIGH 5-STARS HOTEL SOLUTIONS LIKE: TUCKED-IN-WALLS MIRRORS, NO PADDLING POOL WITH STRAIGHT-LINE DRAIN