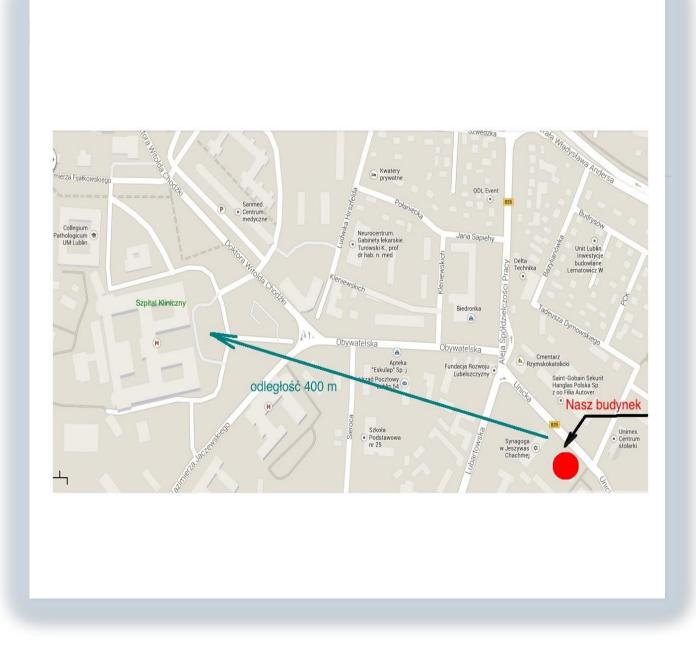

THE PROPERTY HAS ITS OWN UNDERGROUND PARKING FOR GUEST WITH CARS OR BIKES. IN THE DOWN STOREY WE PLACED THE LAUNDRY ROOM EQUIPPED WITH PROFESSIONAL WASHING MACHINES AND DRYERS. ON THE GROUND FLOOR WE OFFER A COMMON AREA THAT CAN BE USED FOR COFFEE BREAK ROOM, READING ROOM OR A PLACE TO STUDY. WE HOPE THAT THE EXCELLENT LOCATION RIGHT NEXT TO BUS STOPS AND CLOSE DISTANCE TO MEDICAL UNIVERSITY WILL MAKE THIS OFFER THE BEST CHOICE FOR STUDENTS FOR YEARS.